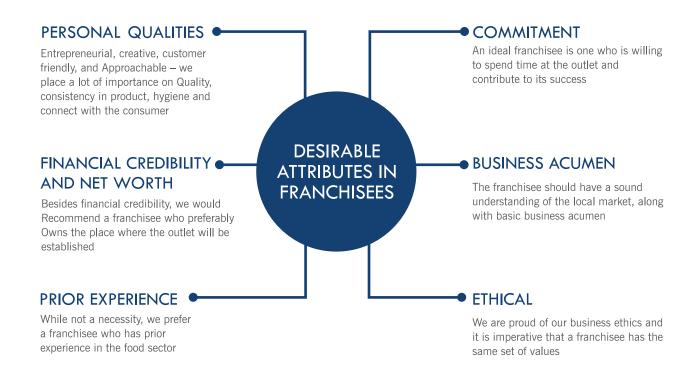

#### **TYPICAL QUALITIES WE LOOK FOR**

# Criteria for Site Selection KEY CONSIDERATION

- · Ground floor property in case of high street
- Clear Property Title
- Total area available preferably between 500 square feet 700 square feet (the latter in case a warehouse/storage option is not available)
- Frontage of the property preferably 18 feet length
- · Height of the ceiling below beam level
- Parking space 8-10 cars & 2 wheeler easy accessible parking
- Sanctioned electricity load (3 phase with 14 KW load)
- · Availability of water inlet and outlet
- Air-conditioning provision
- Power back-up provision
- · Distance from main road, accessibility and visibility of the location
- Preferable shop facing N,W,E
- Dense location with residential, school, colleges & other institutions
- Registered lease agreement min. 5 years.